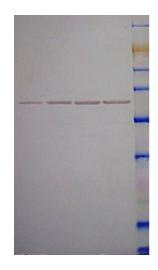

# PRODUCT DATA SHEET

**Product:** Epitope/Affinity Tag Positive Control

Cat. No: BC-144 (0.2 ml)

**Procedure:** Bacteria (E. coli) were lysed with SDS-PAGE sample loading dye, boiled at 95°C for 10 minutes, then centrifuged at 13,000g for 15 minutes.

**Specification:** The E. coli lysate contains a 41 kDa protein expressing commonly used tags fused in the order of GST- T7 – HSV – C-MYC – VSV – Glu-Glu – V5 – E-tag – FLAG – S-tag – HA – 6xHIS. Protein concentration is 0.5 mg/ml.

## Applications:

■ Western blot: Positive control for Western blot with epitope tags and fusion tags. Recommend loading 0.5 – 2.0 µl of cell lysate for 10-12% gels.